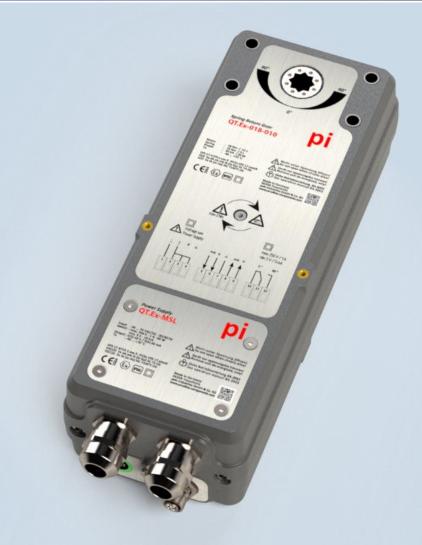

#### QT.Ex Actuator Range

## Highlights

torque 18Nm – motor and fail safe
quick and safe installation
integrated junction box
cost efficient, robust, reliable
ambient temperature up to +70°C
lifetime cycles 20.000 min.
maximum corrosion resistance
IP66 protection class
ATEX / IECEx certification